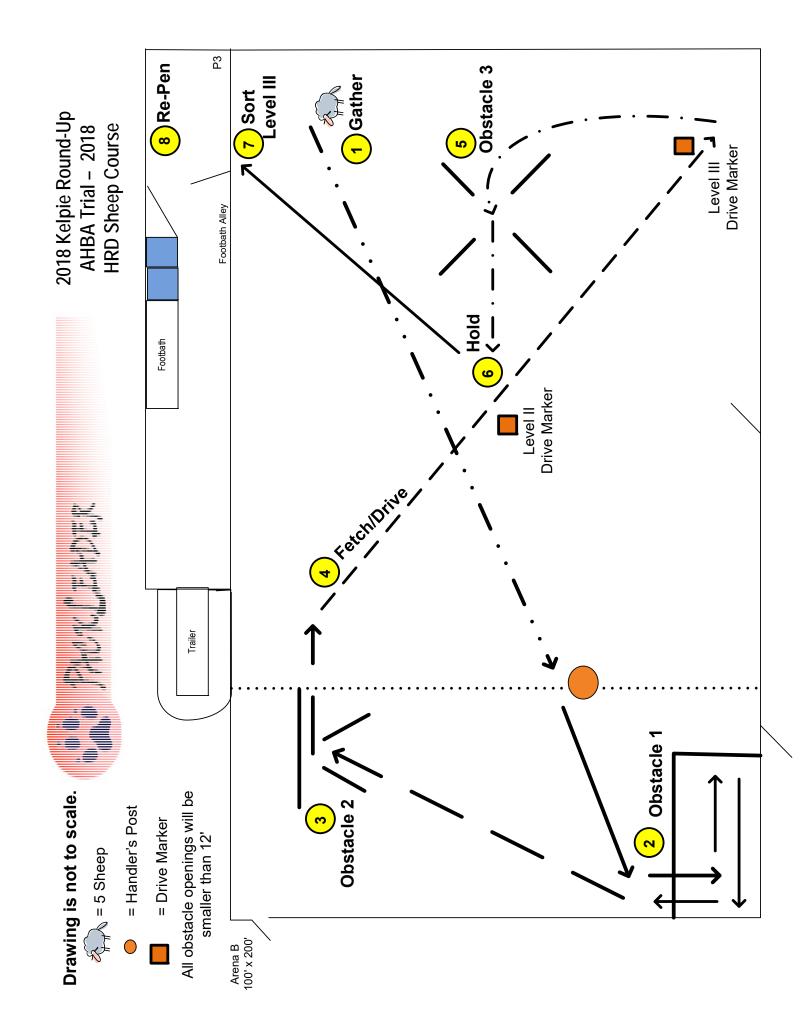

## July ??, 2018 – HTAD Course 5 – Sheep - B

#### GENERAL RULES:

- Time 10 minutes for HTAD I & II, 12 minutes for HTAD III.
- Ties are broken based on individual scores in the following order: Exercise 2 "Obstacle 1", Exercise 3 "Obstacle 2", Time.
- 1. GATHER 15 pts.: Exercise begins when the dog is sent to gather the sheep. Team should move to the location appropriate for their level. Gather the sheep and move them counter clockwise around the Handler's Post. Exercise ends when sheep have moved behind the Handler's Post.
  - HRDI Dog may be positioned half way to sheep, the Handler may move to within 15' of stock.
  - **HRDII** Dog will be positioned at the Handler's Post, the Handler may move half way to stock.
  - HRDIII Dog and handler will be positioned at the Handler's Post.
- 2. OBSTACLE 1 15 pts.: Exercise begins when the sheep move behind the Handler's Post. Move the sheep into Obstacle 1 as shown on the diagram. After the sheep have entered the obstacle, the dog will enter the pen and bring the sheep back out the same gate. Exercise ends when the sheep have exited Obstacle1.
  - HRDI Handler may assist the dog.
  - HRDII Handler may enter the pen but should not move the stock.
  - HRDIII Handler remains outside the Pen.
- 3. OBSTACLE 2 10 pts.: Exercise begins when the sheep have exited Obstacle 1. Team shall move the sheep through Obstacle 2 as shown on the diagram. Exercise ends when the sheep have exited Obstacle2
- 4. FETCH/DRIVE 15 pts.: Exercise begins when the sheep exit Obstacle 2. Fetch/Drive the sheep to the Drive Marker. Exercise ends when the sheep have reached the Drive Marker.
  - HRDI Handler may move anywhere.
  - HRDII Handler remains at the HRDII/HOLD Marker until the stock reach the Drive Marker.
  - HRDIII Handler remains behind the Handler's Line and drives the sheep to the Drive Marker.
- 5. OBSTACLE 3 15 pts.: Exercise begins when sheep reach the Drive Marker. Team shall move the sheep through Obstacle 3 as shown on the diagram. Exercise ends when sheep exit Obstacle 3.
- 6. HOLD 10 pts.: Exercise begins when all the sheep have exited Obstacle #3. Team will move sheep to the Level II Drive Marker indicating the hold area. In the open, the dog should independently hold the sheep to the handler. Exercise ends when the Judge calls the Hold.

All teams will proceed to #8 Re-Pen. HRDIII will complete #7 Sort before completing #8 Re-Pen.

- 7. SORT 10 pts. HRDIII Only: Exercise begins when the sheep reach the P3 gate. Handler will gate sort 2 marked sheep into P3. Exercise ends when the gate to P3 is briefly closed. Resume #8 Re-Pen.
- 8. REPEN 10 pts.: Exercise begins when the Judge calls the Hold. All Teams shall move the sheep to P3, hold stock off gate, and re-pen. Exercise/Time ends when the gate to P3 is closed.