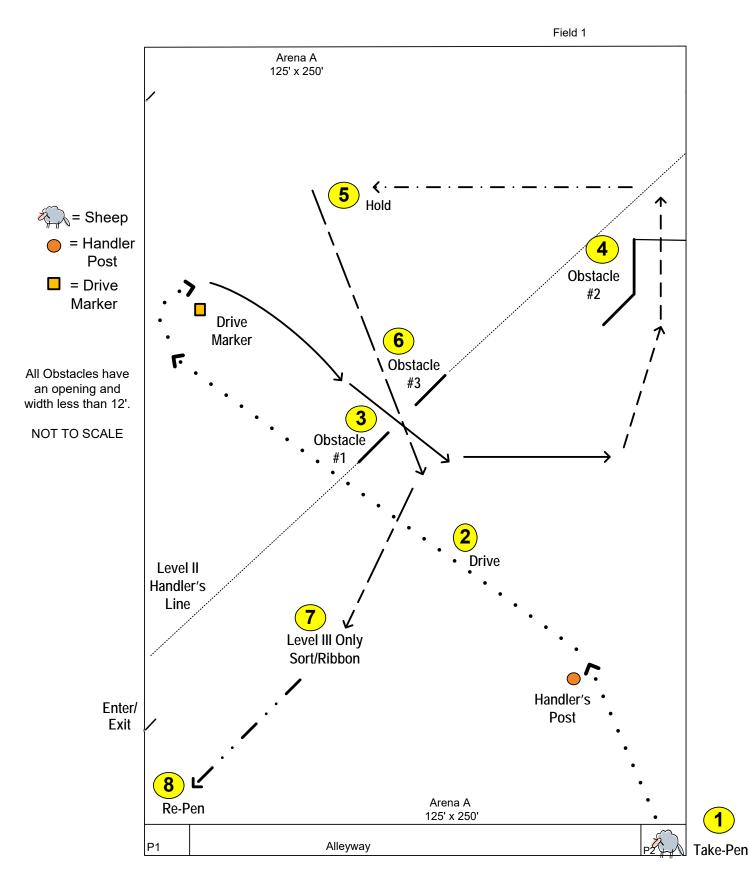

## July 13 & 15, 2018 – HTAD Course 5 – Sheep - A

#### GENERAL RULES:

- Time 10 minutes for HTAD I & II, 12 minutes for HTAD III.
- Ties are broken based on individual scores in the following order: Exercise 4 "Obstacle 2", Exercise 6 "Obstacle 3", Time.
- 1. TAKE PEN 15 pts.: Exercise begins when the Take Pen gate is opened. Remove sheep from Take Pen and move them left of the Handler's Post. Exercise ends when sheep pass the Handler's Post.
  - HRDI Handler may assist the dog.
  - HRDII Handler may enter the pen but should not move the stock.
  - HRDIII Handler remains outside the Pen.
- 2. FETCH/DRIVE 15 pts.: Exercise begins when the sheep pass the Handler's Post. Fetch/Drive the sheep to the Drive Marker. Exercise ends when the sheep have reached Drive Marker.
  - HRDI Handler may move anywhere.
  - HRDII Handler remains behind the Handler's Line until the stock reach the Marker.
  - HRDIII Handler stays at the Handler's Post and drives the sheep to the Drive Marker.
- 3. OBSTACLE 1 15 pts.: Exercise begins when the sheep have reached the Drive Marker. Move the sheep through Obstacle 1 as shown on the diagram. Exercise ends when the sheep have exited Obstacle1.
  - HRDI Handler may move anywhere but should not enter the obstacle.
  - HRDII Handler remains behind the Handler's Line until the stock exit the obstacle.
  - HRDIII Handler stays at the Handler's Post until the stock exit the obstacle.
- 4. OBSTACLE 2 10 pts.: Exercise begins when the sheep have exited Obstacle 1. Team shall move the sheep into Obstacle 2. The dog will hold the sheep in the obstacle while the handler opens the gate on the opposite side. Sheep are removed from Obstacle 2 the dog will cover sheep while handler shuts the gate. Exercise ends when the Obstacle 2 gate is closed.
- HOLD 10 pts.: Exercise begins when the Obstacle 2 gate is closed. Team will move sheep to the marker indicating the hold area. In the open, the dog should independently hold the sheep to the handler. Exercise ends when the Judge calls the Hold.
- 6. OBSTACLE 3 15 pts.: Exercise begins when the Judge calls the Hold. Team shall move the sheep through Obstacle 3 as shown on the diagram. Exercise ends when sheep exit Obstacle 3.

All teams will proceed to #8 Re-Pen. HRDIII will stop at the Hold Marker and complete #7 Sort before completing #8 Re-Pen.

- 7. SORT 10 pts. HRDIII Only: Exercise begins when the sheep reach the marker indicating the hold area. Place a prepared Marker (ribbon/collar) on 1 sheep. Exercise ends when the Marker is placed
- 8. REPEN 10 pts.: Exercise begins when all the sheep have exited Obstacle #3. All Teams shall move the sheep to P2, hold stock off gate, and re-pen. Exercise/Time ends when the gate to P2 is closed.

#### 2018 Kelpie Round-Up AHBA HTAD – SHEEP Course #5