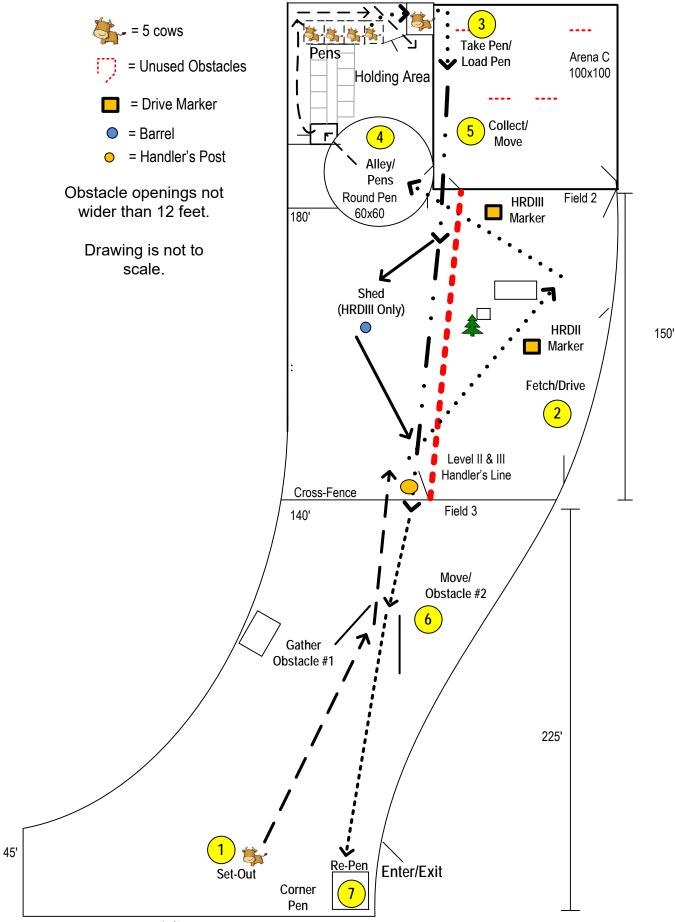

#### GENERAL RULES:

- Time 20 minutes.
- In all elements, quiet efficient stock work is essential.
- Ties are broken based on individual scores in the following order: Exercise 6 "Move & Obstacle 2", Exercise 7 "Re-pen", Time.

#### STARTING SET- UP:

- All gates are closed except the cross-fence gate between Field 1 and 2.
- 5 cows in the Holding Pen, 5 cows in the Take Pen, additional groups of cows in the pen area.
- The previous handler, with dog on leash, will release the cows from the Holding Pen when signaled by the judge.
- A stock handler will be standing by in the Holding Pen.
- There will be a water tank on course, located In Field 2 by the Round Pen gate.
- GATHER 15 pts: Time begins when handler sends the dog. Send dog to gather cows from the Set-Out and fetch through Obstacle 1 to the handler. (NOTE: Handler from previous run will release the cows to the Set-Out). Exercise ends when the cows pass through the cross-fence gate.
  - HRDI Dog is left half way to the stock, Handler may move within 15 feet of the cows
  - HRDII Dog is left at the Handler's Post, Handler may move halfway to cows
  - HRDIII Team begins at the Handler's Post
- FETCH/DRIVE 15 pts: Exercise begins when the cows pass through the cross-fence gate. Fetch/Drive cows counterclockwise around the kennels and pen in the Round Pen. Exercise ends when the cows are penned in the Round Pen. All cows must be penned.
  - HRDI Handler may take any position.
  - HRDII Handler remains behind the Handler's Line until the stock reach the HRDII Marker.
  - HRDIII Handler remains behind the Handler's Line until the stock reach the HRDIII Marker.
- 3. TAKE PEN 10 pts: Exercise begins when the cows are penned in the Round Pen. Move to the Take Pen, remove 5 cows and release them into the Arena. Pass through the Take Pen and move a new group of 5 cows from a designated pen and load into the Take Pen. Exercise ends when the rear gate to the Take Pen is closed.
- 4. ALLEY & PENS 10 pts: Exercise begins when the rear gate to the Take Pen is closed. Move to the Round Pen and remove the cows, passing through the Small Pen and Rear Alley. Move cows into the Holding Pen. Exercise ends when the cows enter the Holding Pen. NOTE: Stock Handler will open/close Holding Pen gate as needed.
  HPD/// Handler may take any position
  - HRDI/II Handler may take any position.
  - HRDIII Handler remains in the Round Pen until cows enter the Holding Pen.
- COLLECT & MOVE HRDI/II: 15 pts, HRDIII: 25 pts: Exercise begins when the cows enter the Holding Pen. Recall the dog. Collect the cows from the Arena and move them across Field 2. Exercise ends when all cows pass through the Cross-Fence gate.

5A. SHED – HRDIII ONLY: Move cows to vicinity of the barrel and perform a shed.

- 6. MOVE & OBSTACLE 2 15 pts: Exercise begins when all cows pass through the Cross-Fence gate. Move cows thru Obstacle 2. Exercise ends when cows clear Obstacle 2.
- 7. RE-PEN 10 pts: Exercise begins when cows clear Obstacle 2. Move cows to the Corner Pen and re-pen. Exercise/Time ends when cows are penned.

#### 2018 Kelpie Round-Up AHBA HRD – CATTLE Course #2