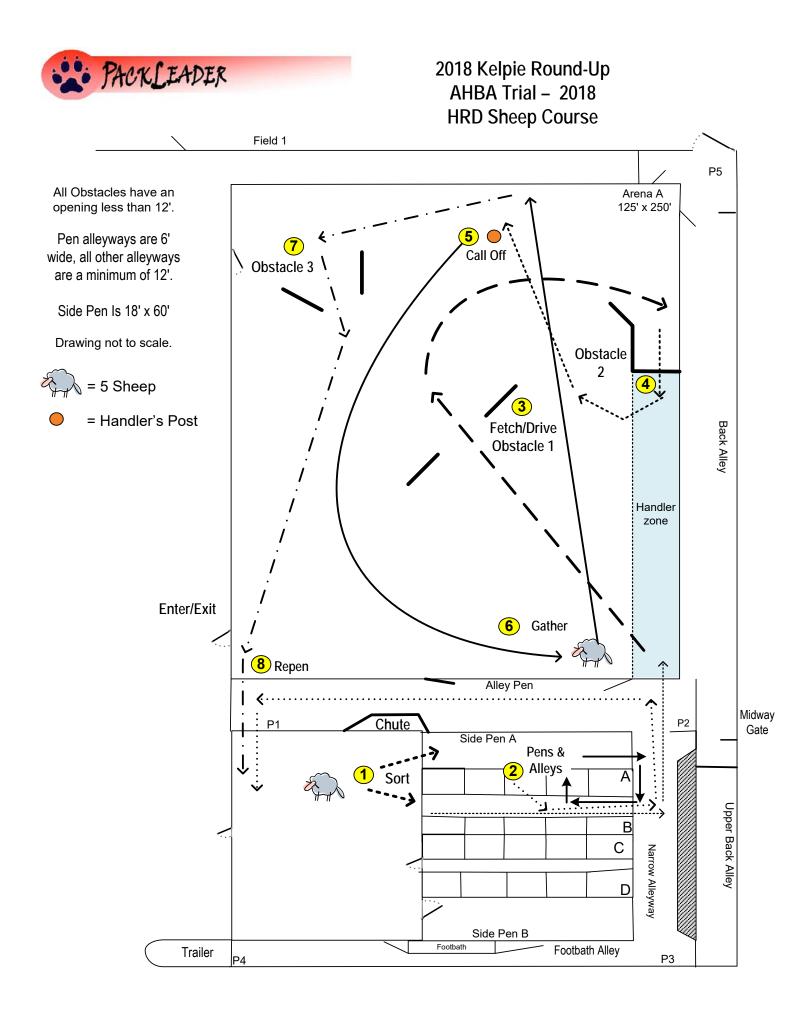

## JULY 14, 2018 – HRD Sheep - CLOSE

#### GENERAL RULES:

- Time 20 minutes.
- In all elements, quiet efficient stock work is essential.
- Ties are broken based on individual scores in the following order: Exercise 5 "Call-Off", Exercise 2 "Pens & Alleys", Time.

#### STARTING SET- UP:

- All gates are closed except the gate between P1 and the Stockyard.
- 10 sheep in Stockyard, 5 sheep in Side Pen A, additional groups of sheep in pens in Alley A/B.
- A stock handler will be standing by in the Stock Handler's Shelter.
- There will be a water tank on course, located in the Narrow Alley adjacent to P3.
- 1. SORT 10 pts: Exercise begins when the 4' gate to the Stockyard is opened. Sort the designated group of 5 sheep into Side Pen A. Exercise ends when the gate to Side Pen A is closed.
- PENS & ALLEYS 10 pts: Exercise begins when the gate to Side Pen A is closed. Move the remaining group of sheep up Alley A/B and release into Arena A through P2. Remove sheep from designated pen (leave gate open) in Alley A/B and move them through P2 down the Chute Alley and through P1 into Stockyard. Collect sheep from Side Pen A and pen in Alley C/D Exercise ends when the gate between the Chute Alley and P1 is closed.
- FETCH/DRIVE HRDI/II: 15 pts, HRDIII 20 pts: Exercise begins when the gate between the Chute Alley and P1 is closed. Enter Arena A. Fetch/Drive sheep through Obstacle 1 and into Obstacle 2 (as shown on the diagram). Exercise ends when the sheep enter Obstacle 2.

HRDI Handler may take any position.

- HRDII Handler remains behind the Handler's Line until the stock reach the exit Obstacle 1.
- HRDIII Handler remains behind the Handler's Line until the stock enter Obstacle 2.
- 4. OBSTACLE 2 10 pts: Exercise begins when the sheep enter Obstacle 2. Dog will hold the sheep in the obstacle while the handler opens the gate on the opposite side. Sheep are removed from Obstacle 2; the dog will cover sheep while handler shuts the gate. Exercise ends when the Obstacle 2 gate is closed.
- 5. CALL OFF 10 pts: Exercise begins when Obstacle 2 gate is closed. Move sheep to the Handler's Post. Call dog off and allow/encourage sheep to escape to the far end of the arena. Exercise ends when the sheep reach P2.
- 6. GATHER HRDI/II: 15 pts, HRDIII 20 pts: Exercise begins when the sheep reach P2. Send dog to gather sheep to the handler. Exercise ends when the sheep pass counter clockwise behind the handler's Post.
  - HRDI Dog is left half way to the stock, Handler may move within 15 feet of the sheep
  - HRDII Dog is left at the Handler's Post, Handler may move halfway to sheep
  - HRDIII Handler remains at the Handler's Post
- 7. OBSTACLE 3 10 pts: Exercise begins when the sheep pass behind the Handler's Post. Move sheep thru Obstacle 3 as shown on the diagram. Exercise ends when sheep exit Obstacle 3.
- 8. RE-PEN 10 pts: Exercise begins when sheep exit Obstacle 3. Controlled fetch to P1, hold off gate and re-pen sheep through P1 into Stockyard. Exercise/Time ends when the sheep are penned and gate between P1 and Arena A is closed.