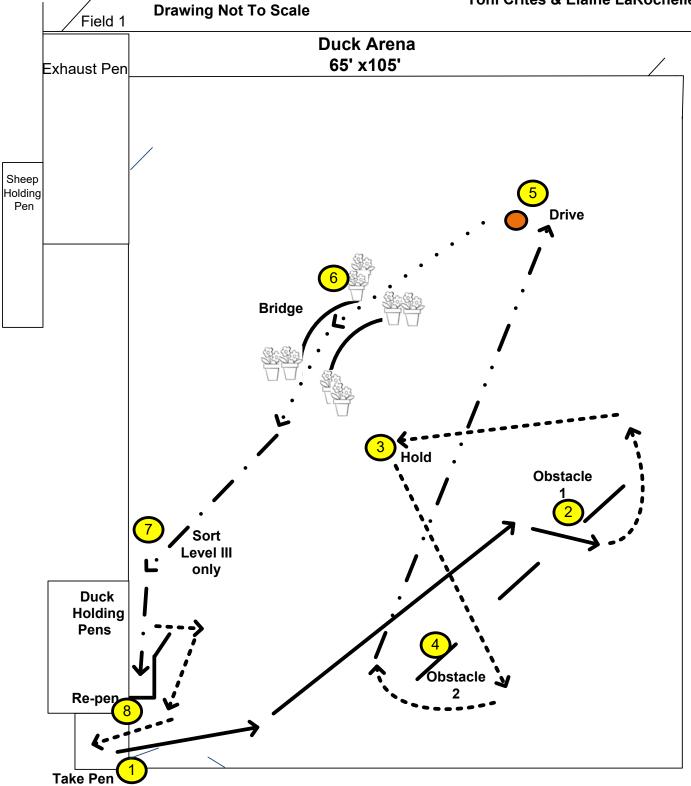

## July 13-15, 2018 – HTAD Course 5 – Ducks

#### GENERAL RULES:

- Time 10 minutes for HTAD I & II, 12 minutes for HTAD III.
- Ties are broken based on individual scores in the following order: Exercise 6 "Obstacle 3", Exercise 3 "Hold", Time.
- 1. TAKE PEN 15 pts.: Exercise begins when the Take Pen gate is opened. Remove ducks from Take Pen and move them toward Obstacle 1. Exercise ends when ducks pass the green 4' gate.
  - HRDI Handler may assist the dog.
  - HRDII Handler may enter the pen but should not move the stock.
  - HRDIII Handler remains outside the Pen.
- 2. OBSTACLE 1 10 pts.: Exercise begins when the ducks pass the green 4' gate. Move the ducks through Obstacle #1 as shown on the diagram. Exercise ends when the ducks have exited Obstacle1.
- 3. HOLD 10 pts.: Exercise begins when the ducks have correctly exited Obstacle1. Team will move ducks to the marker indicating the hold area. In the open, the dog should independently hold the ducks to the handler. Exercise ends when the Judge calls the Hold.
- 4. OBSTACLE 2 15 pts.: Exercise begins when the Judge calls the Hold. Team shall move the ducks through Obstacle 2 as shown on the diagram. Exercise ends when the ducks have exited Obstacle 2.
- 5. FETCH/DRIVE 15 pts.: Exercise begins when the ducks have exited Obstacle 2. Fetch/Drive the ducks to the Drive Marker. Exercise ends when the ducks have reached Drive Marker.
  - HRDI Handler may move anywhere.
  - HRDII Handler remains behind the Handler's Line until the ducks reach the Drive Marker.
  - **HRDIII** Handler remains behind Obstacle 1 & 2 until the ducks reach the Drive Marker.
- 6. OBSTACLE 3 15 pts.: Exercise begins when the ducks have reached Drive Marker. Team shall move the ducks through Obstacle 3 as drawn on the diagram. Exercise ends when ducks exit Obstacle 3.

HRDI & HRDII will proceed to #8 Re-Pen. HRDIII will stop and complete #7 Sort before completing #8 Re-Pen.

- SORT 10 pts. HRDIII Only: Exercise begins when the ducks reach the Transport Crate. Sort 2 ducks into the Transport Crate. Briefly close the door and then release the ducks to rejoin the others. Exercise ends when the when the 2 ducks are released.
- 8. REPEN 10 pts.: Exercise begins when all the ducks have exited Obstacle #3. All Teams shall move the ducks to the pen gate, hold ducks off gate, and re-pen. Exercise ends when the pen gate is closed.

2018 Kelpie Round Up HTAD Duck Arena July 13-15, 2018 Based on a design by Toni Crites & Elaine LaRochelle