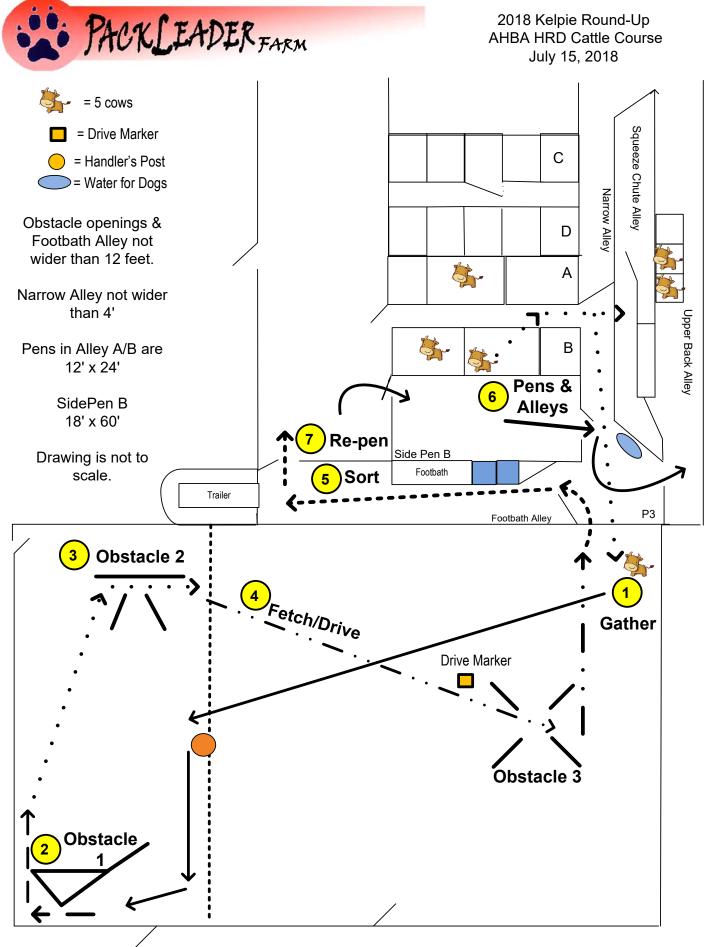

## JULY 13, 2018 – HRD Cattle - OPEN

#### GENERAL RULES:

- Time 20 minutes.
- In all elements, quiet efficient stock work is essential.
- Ties are broken based on individual scores in the following order: Exercise 6 "Move & Obstacle 2", Exercise 7 "Re-pen", Time.

#### STARTING SET- UP:

- All gates are closed except the cross-fence gate between Field 1 and 2.
- 5 cows in the Holding Pen, 5 cows in the Take Pen, additional groups of cows in the pen area.
- The previous handler, with dog on leash, will release the cows from the Holding Pen when signaled by the judge.
- A stock handler will be standing by in the Holding Pen.
- There will be a water tank on course, located In Field 2 by the Round Pen gate.
- GATHER 15 pts: Time begins when handler sends the dog. Send dog to gather cows from the Set-Out and fetch through Obstacle 1 to the handler. (NOTE: Handler from previous run will release the cows to the Set-Out). Exercise ends when the cows pass through the cross-fence gate.
  - HRDI Dog is left half way to the stock, Handler may move within 15 feet of the cows
  - HRDII Dog is left at the Handler's Post, Handler may move halfway to cows
  - HRDIII Team begins at the Handler's Post
- FETCH/DRIVE 15 pts: Exercise begins when the cows pass through the cross-fence gate. Fetch/Drive cows counterclockwise around the kennels and pen in the Round Pen. Exercise ends when the cows are penned in the Round Pen. All cows must be penned.
  - HRDI Handler may take any position.
  - HRDII Handler remains behind the Handler's Line until the stock reach the HRDII Marker.
  - HRDIII Handler remains behind the Handler's Line until the stock reach the HRDIII Marker.
- 3. TAKE PEN 10 pts: Exercise begins when the cows are penned in the Round Pen. Move to the Take Pen, remove 5 cows and release them into the Arena. Pass through the Take Pen and move a new group of 5 cows from a designated pen and load into the Take Pen. Exercise ends when the rear gate to the Take Pen is closed.
- 4. ALLEY & PENS 10 pts: Exercise begins when the rear gate to the Take Pen is closed. Move to the Round Pen and remove the cows, passing through the Small Pen and Rear Alley. Move cows into the Holding Pen. Exercise ends when the cows enter the Holding Pen. NOTE: Stock Handler will open/close Holding Pen gate as needed.
  HPD/// Handler may take any position
  - HRDI/II Handler may take any position.
  - HRDIII Handler remains in the Round Pen until cows enter the Holding Pen.
- COLLECT & MOVE HRDI/II: 15 pts, HRDIII: 25 pts: Exercise begins when the cows enter the Holding Pen. Recall the dog. Collect the cows from the Arena and move them across Field 2. Exercise ends when all cows pass through the Cross-Fence gate.

5A. SHED – HRDIII ONLY: Move cows to vicinity of the barrel and perform a shed.

- 6. MOVE & OBSTACLE 2 15 pts: Exercise begins when all cows pass through the Cross-Fence gate. Move cows thru Obstacle 2. Exercise ends when cows clear Obstacle 2.
- 7. RE-PEN 10 pts: Exercise begins when cows clear Obstacle 2. Move cows to the Corner Pen and re-pen. Exercise/Time ends when cows are penned.