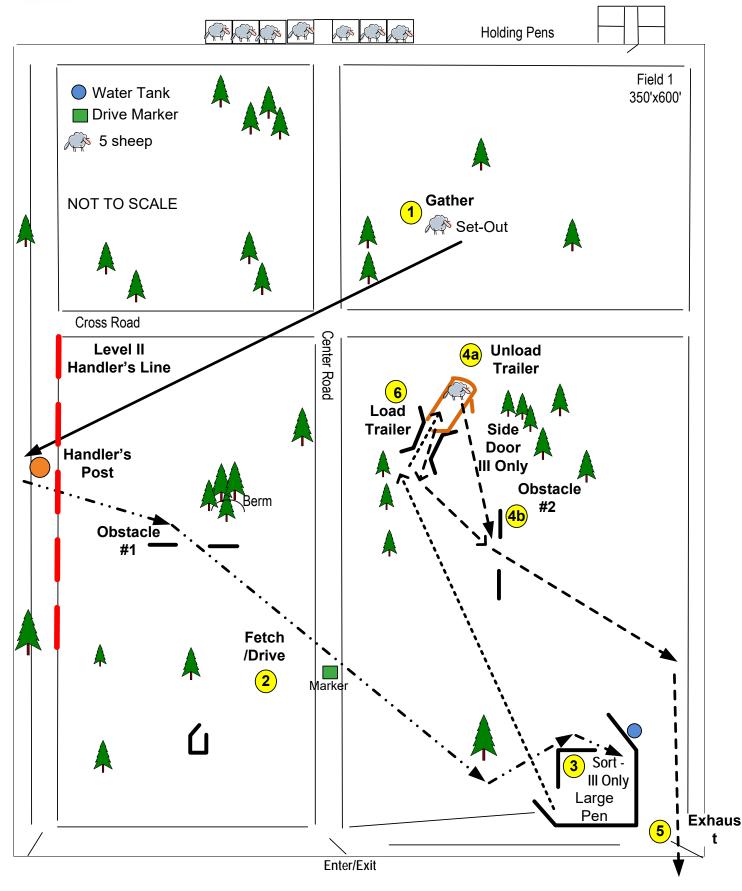

#### GENERAL RULES:

- Time 20 minutes.
- In all elements, quiet efficient stock work is essential.
- Ties are broken based on individual scores in the following order: Exercise 5 "Exhaust", Exercise 6 "Load Trailer", Time.

#### STARTING SET- UP:

- All gates are closed except the <u>GREEN</u> gate of the Large Pen at the start of each run.
- 5 sheep at set-out, 5 sheep in the Trailer.
- There will be a water tank on course, located just outside the Large Pen.
- 1. GATHER 20 pts: Exercise begins when the dog is sent. Gather the sheep and move them to the Handler's Post. Exercise ends when the sheep pass behind the Handler's Post, counter-clockwise.
  - HRDI Dog is left half way to the stock, Handler may move within 15 feet of sheep
  - HRDII Dog is left at the Handler's Post, Handler may move halfway to stock.
  - HRDIII Team begins at the Handler's Post
- FETCH/DRIVE 20 pts: Exercise ends when the sheep pass behind the Handler's Post. Fetch/drive sheep through Obstacle #1 and to the Marker. Once the sheep the reach the end of the drive, handler's may move anywhere. Move the sheep counter-clockwise between the large tree/rocks and the Large Pen and pen the sheep through the <u>GREEN</u> gate. Exercise ends when Large Pen gate is closed.
  - HRDI Handler may take any position.
  - HRDII Handler remains behind the HRDII handler's line until sheep clear Obstacle #1.
  - HRDIII Handler remains at the handler post until sheep reach the Marker.
- 3. SORT/RIBBON 10 pts (HRDIII ONLY): Exercise begins when Large Pen gate is briefly closed. Team will enter the Large Pen and place a prepared marker (ribbon/collar) on 1 sheep. Exercise ends when the team exits the Large Pen and the gate is closed.
- 4. UNLOAD TRAILER 20 pts: Exercise begins when Large Pen gate is closed. Remove sheep from trailer (4A). Move sheep through Obstacle 2 (4B). Exercise ends when sheep pass through Obstacle 2. HRDI/II Utilizing the rear door, handler may remove the sheep from the Trailer or enter the Trailer to assist the dog HRDIII Handler opens the back door. Dog will hold the sheep while the handler opens the side door. Dog will bring the sheep out the side door of the trailer. Side door must be closed and latched.
- 5. EXHAUST 15 pts: Exercise begins when sheep pass through Obstacle 2. Move sheep to Pen 6 and re-pen. Exercise ends when all sheep are penned in Pen 6.
- 6. LOAD TRAILER 15 pts: Exercise begins when the <u>SILVER</u> gate to the large pen is opened. Move sheep over the Bridge and load the trailer through the rear door. Exercise/Time ends when the trailer door is closed.

Before leaving the field, the handler will ensure that the gates to the Large Pen are re-set: Green gate open, Silver gate closed.